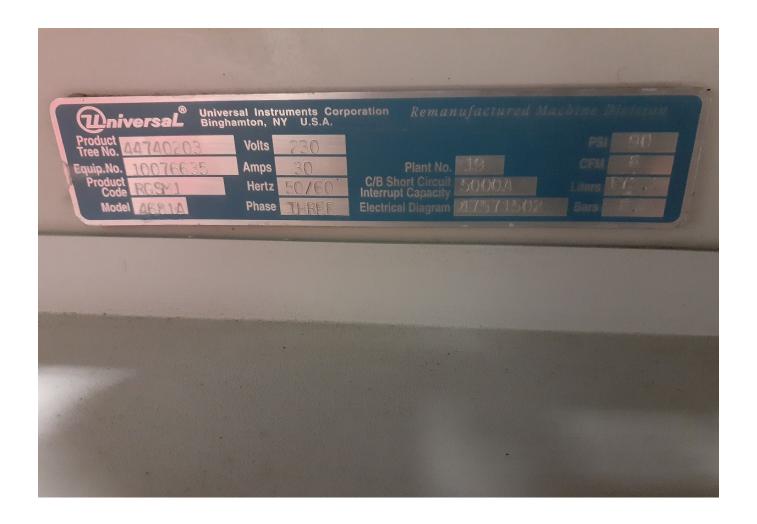

## **Universal GSM 1**

Product Code: 4681A, Refurb by Universal to Q block

Power: 230 V 30 Amps 50/60 Hz 3 Phase

Air required: 90 PSI (6 bars)

Operating system/Software: OS 2/4, UIC 4.5 Supp E

Heads: Flex 2 (Front) & UFP 300+ (Rear) High precision head Camera type: ULC cameras: Front: C4 4 mil, Rear: C4 2,6 mil

PEC camera is ,8 mil Changers: 2 Flex changers

Nozzles: Front head 2 X 08 MPF, 4 X 10 MPF, 4 X 125F, 4 X 234F, 4 X 340 F, 1 X 400 XS

Rear head: 1 X 340 F

Board size: Max 20 X 18 in (508 X 457 mm)

Min 2 X 2 in (51 X 51 mm)