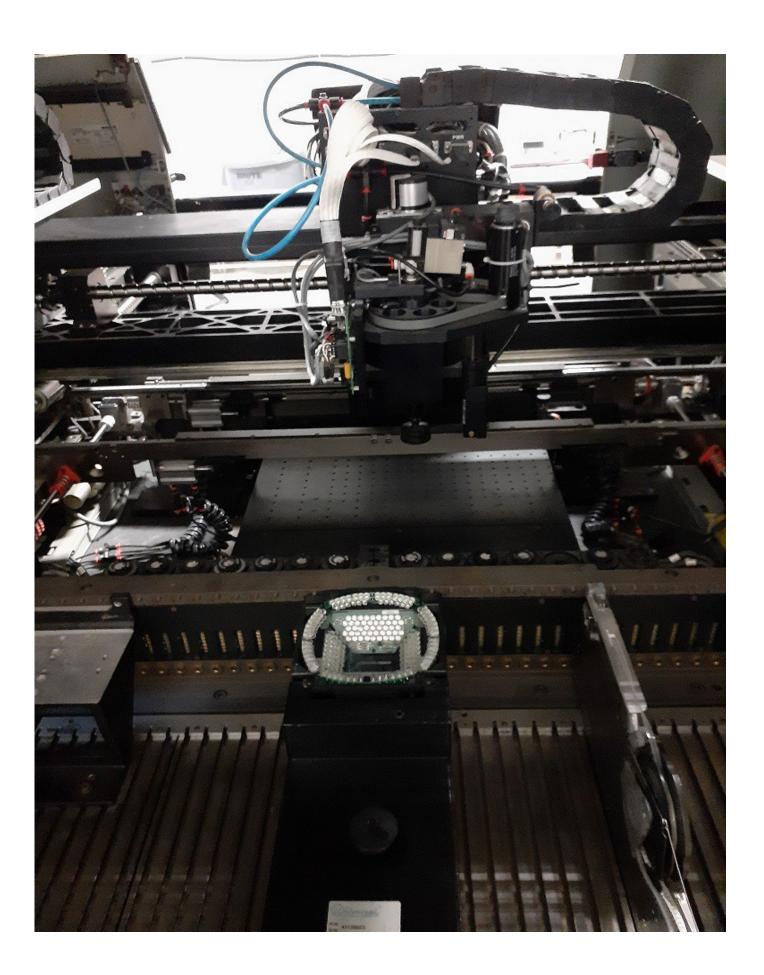

## **Universal GSM 1**

Product Code: 4681A, Refurb by Universal to Q block

Power: 230 V 30 Amps 50/60 Hz 3 Phase

Air required: 90 PSI (6 bars)

Operating system/Software: OS 2/4, UIC 4.5 Supp E

Heads: Flex 2 (Front) & UFP 300+ (Rear) High precision head Camera type: ULC cameras: Front: C4 4 mil, Rear: C4 2,6 mil

PEC camera is ,8 mil Changers: 2 Flex changers

Nozzles: Front head 2 X 08 MPF, 4 X 10 MPF, 4 X 125F, 4 X 234F, 4 X 340 F, 1 X 400 XS

Rear head: 1 X 340 F

Board size: Max 20 X 18 in (508 X 457 mm)

Min 2 X 2 in (51 X 51 mm)