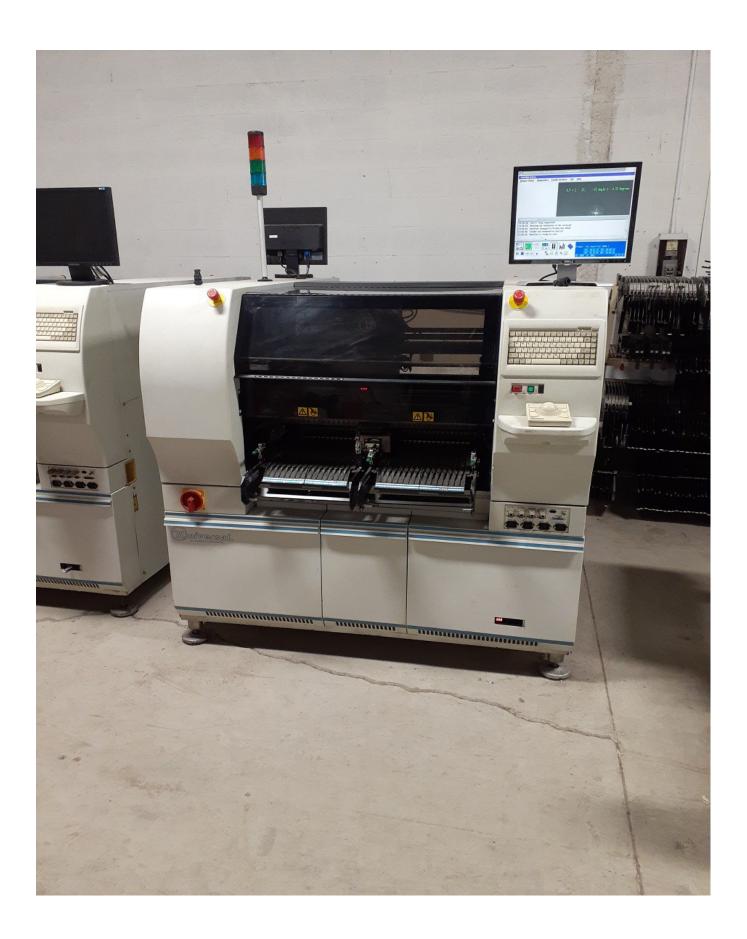

Machine has been fully tested and calibrated

Have a look at <a href="https://www.youtube.com/watch?v=\_yGc2MvuvtU">https://www.youtube.com/watch?v=\_yGc2MvuvtU</a>
<a href="https://www.youtube.com/watch?v=\_yGc2MvuvtU">https://www.youtube.com/watch?v=\_yGc2MvuvtU</a>