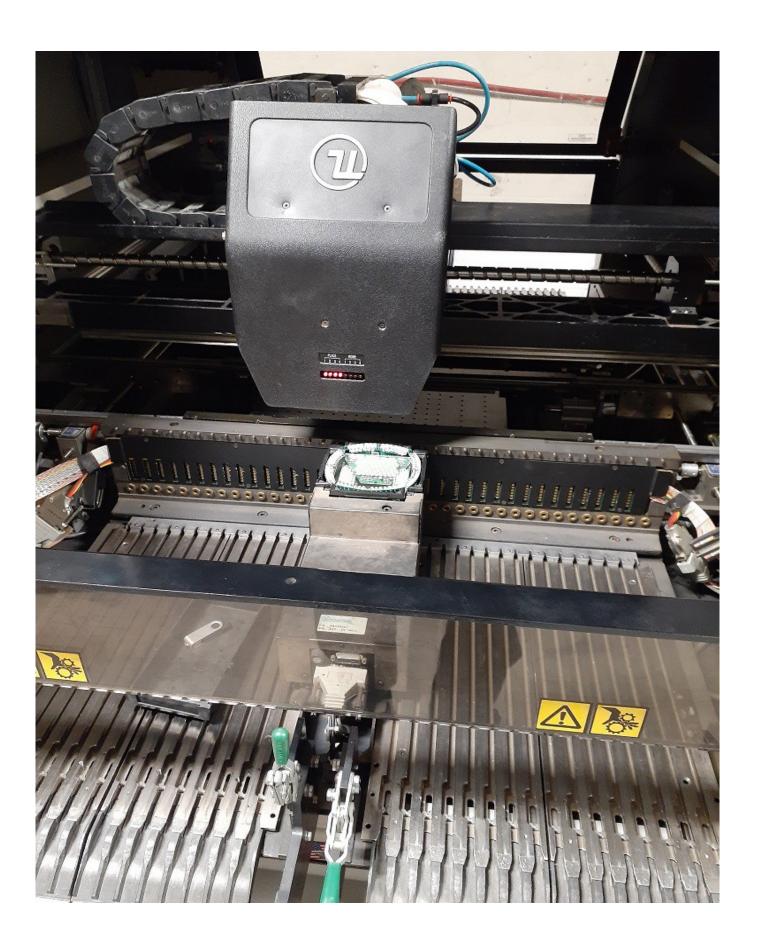

## **Universal GSM 1**

Product Code: 4681A, Refurb by Universal to Q block

Power: 230 V 30 Amps 50/60 Hz 3 Phase

Air required: 90 PSI (6 bars)

Operating system/Software: OS 2/4, UIC 4.5 Supp E

Heads: Flex 2 (Front) & UFP 300+ (Rear) High precision head Camera type: ULC cameras: Front: C4 4 mil, Rear: C4 2,6 mil

PEC camera is ,8 mil Changers: 2 Flex changers

Nozzles: Front head 2 X 08 MPF, 4 X 10 MPF, 4 X 125F, 4 X 234F, 4 X 340 F, 1 X 400 XS

Rear head: 1 X 340 F

Board size: Max 20 X 18 in (508 X 457 mm)

Min 2 X 2 in (51 X 51 mm)